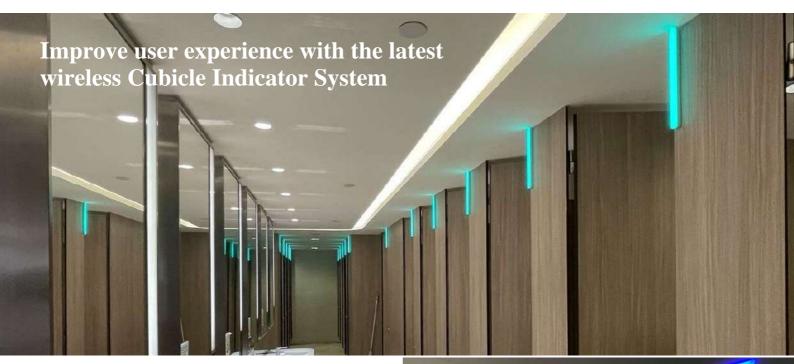

## Washroom Occupancy **Indicator**

+65 6741 1218

sales@ascendo.com.sg

- \* Cubicle occupancy recognised by standard Green & Red lighting system
- \* Eases queue and congestion
- \* Indicator Light can be Ceiling or Vertical mounting
- \* Bright and Clear
- \* Existing lock set remain without changing
- \* Door contact sensor operated by battery, is wireless linked to indicator light. It will trigger the light upon door lock or unlock