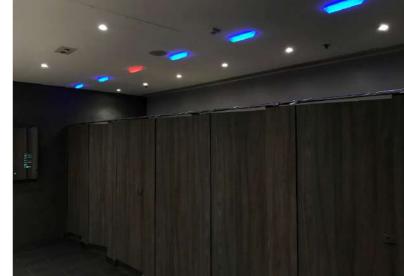

## Washroom Occupancy **Indicator**

+65 6741 1218

sales@ascendo.com.sg

- \* Cubicle occupancy recognised by standard Green & Red lighting system
- \* Eases queue and congestion
- \* Indicator Light can be Ceiling or Vertical mounting
- \* Bright and Clear
- \* Existing lock set remain without changing
- \* Door contact sensor operated by battery, is wireless linked to indicator light. It will trigger the light upon door lock or unlock

## **Technical Details:**

- \* Lamp Materials Acrylic
- \* Lamp Colour Red/ Green/ Blue
- \* Power Voltage 12V
- \* Door Contact Sensor 14500 Li-ion battery - Power 3.7V
- \* Door Contact Sensor surface mounted by screw (near to lock set)