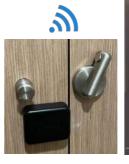

## **Technical Details:**

- \* Lamp Materials Acrylic
- \* Lamp Colour Red/ Green/ Blue
- \* Power Voltage 12V
- \* Door Contact Sensor 14500 Li-ion battery - Power 3.7V
- \* Door Contact Sensor surface mounted by screw (near to lock set)

Telelcomminocations Dealer's License DA103682 **IMDA ESER License** NS168-22

Wireless Door Contact Sensor