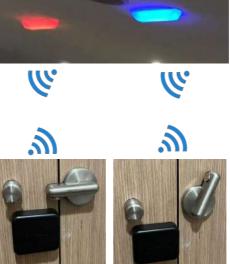

## Washroom Occupancy **Indicator**

+65 6741 1218

sales@ascendo.com.sg

- \* Cubicle occupancy recognised by standard Green & Red lighting system
- \* Eases queue and congestion
- \* Indicator Light can be Ceiling or Vertical mounting
- \* Bright and Clear
- \* Existing lock set remain without changing
- \* Door contact sensor operated by battery, is wireless linked to indicator light. It will trigger the light upon door lock or unlock

## **Technical Details:**

- \* Lamp Materials Acrylic
- \* Lamp Colour Red/ Green/ Blue
- \* Power Voltage 12V
- \* Door Contact Sensor 14500 Li-ion battery - Power 3.7V
- \* Door Contact Sensor surface mounted by screw (near to lock set)

Telelcomminocations Dealer's License DA103682 **IMDA ESER License** NS168-22

Wireless Door Contact Sensor