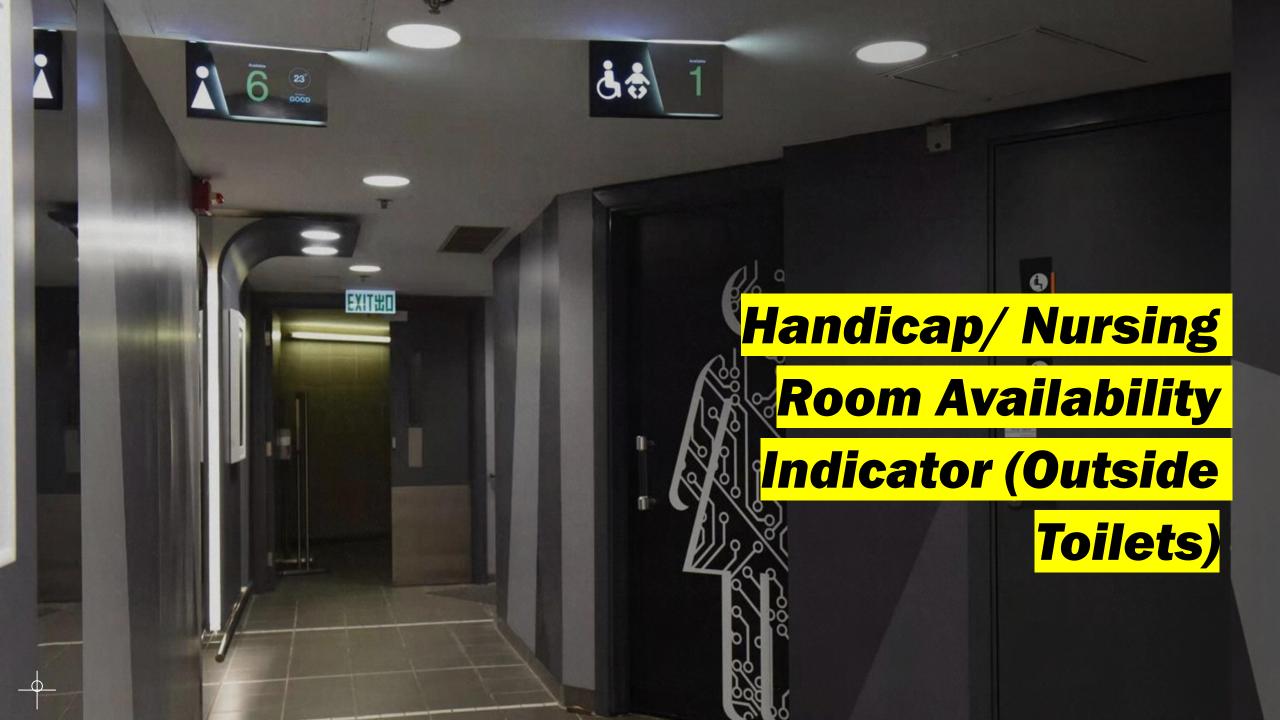

#### **Smart Indicators**

Cubicle Availability Indicator

Male/ Female Toilet Cubicle Availability Indicator (Outside Toilets)

Handicap/ Nursing Room Availability Indicator (Outside Toilets)

**Air Quality Sensor** 