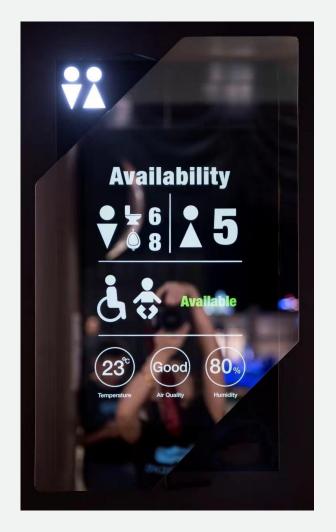

#### **Smart Indicators**

Cubicle Availability Indicator

Male/ Female Toilet Cubicle Availability Indicator (Outside Toilets)

Handicap/ Nursing Room Availability Indicator (Outside Toilets)

**Air Quality Sensor** 

# **Cubicle Availability Indicator**

## **Cubicle Indicators**

## **Indicators Lighting**

Male/ Female
Toilet Cubicle
Availability
Indicator
(Outside Toilets)