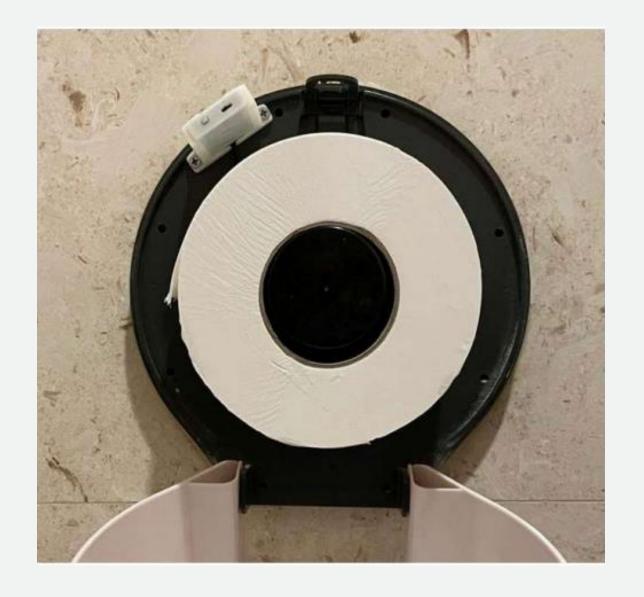

# Smart

# Washroom

Ascendo Pte Ltd



#### **Introduction**

- Newest Design
- Sleek
- Intuitive
- Aesthetically pleasing
- Improved Dashboard

#### **Sensors**

Air Quality Sensor

Toilet Roll Sensor

Hand Towel Sensor

Bin Fullness Sensor

Heat Map Occupancy Sensor



#### **Smart Indicators**

Cubicle Availability Indicator

Male/ Female Toilet Cubicle Availability Indicator (Outside Toilets)

Handicap/ Nursing Room Availability Indicator (Outside Toilets)







**Air Quality Sensor** 



# Toilet Roll Sensor









## **Hand Towel Sensor**



# Bin Fullness Sensor













# Heat Map Occupancy Sensor









# **Cubicle Availability Indicator**







# **Cubicle Availability Indicator**



## **Cubicle Indicators**





## **Indicators Lighting**





Male/ Female
Toilet Cubicle
Availability
Indicator
(Outside Toilets)









#### **Dashboard**



#### **SMART WASHROOM SOLUTION**



### **Overview**



#### **Total Toilets Status**





#### **To Do List for the Cleaner**





## **Notification to Supervisor**



#### **Total Consumables**





## **Air Quality Sensors**



# Why Smart Washroom?



#### Pleasant Analysis Display (Dashboard)

01

Full overview of managing washrooms

02

Better
Delegation of
manpower

03

Real Time Update of Status



### **Cost Saving**

Better delegat