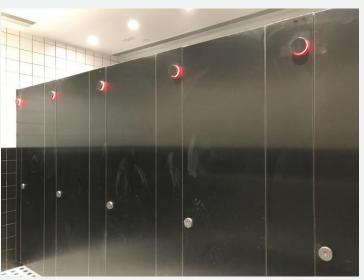

# **Cubicle Availability Indicator**

## **Cubicle Indicators**

## **Indicators Lighting**

Male/ Female
Toilet Cubicle
Availability
Indicator
(Outside Toilets)