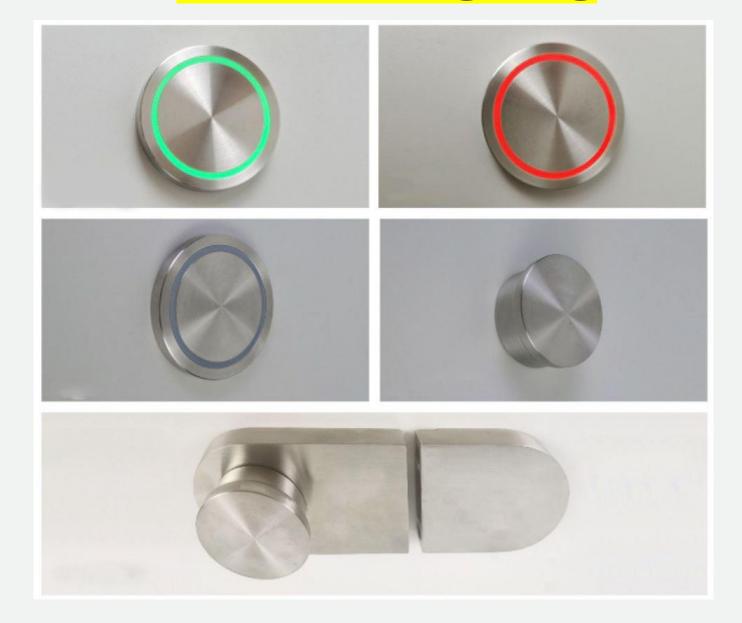

# **Cubicle Availability Indicator**

## **Cubicle Indicators**

## **Indicators Lighting**

Male/ Female
Toilet Cubicle
Availability
Indicator
(Outside Toilets)