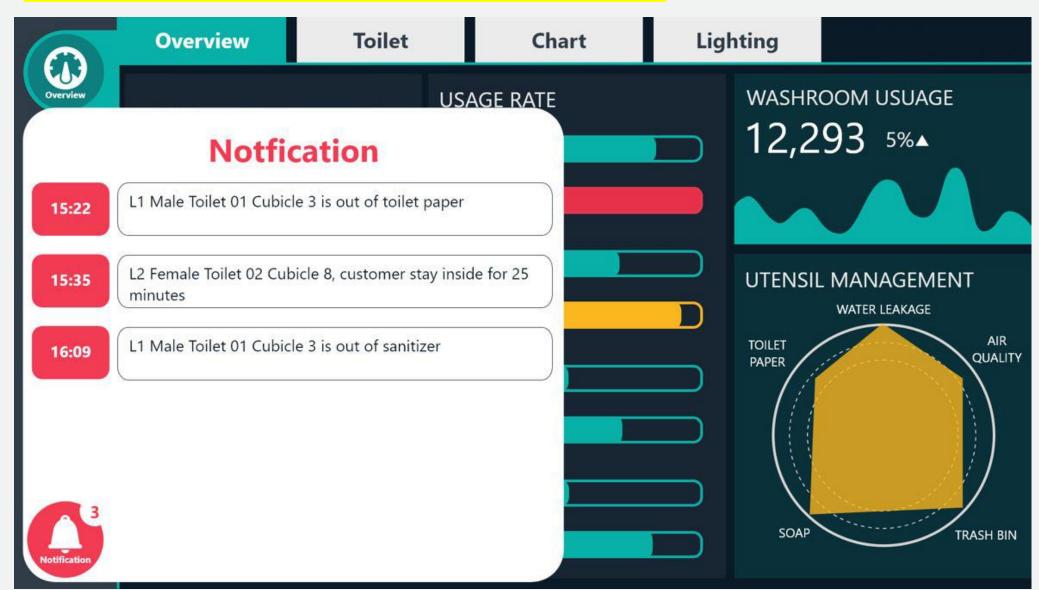

Heat Map Occupancy Sensor



#### **Smart Indicators**

Cubicle Availability Indicator

Male/ Female Toilet Cubicle Availability Indicator (Outside Toilets)

Handicap/ Nursing Room Availability Indicator (Outside Toilets)







**Air Quality Sensor** 



# Toilet Roll Sensor









## **Hand Towel Sensor**



# Bin Fullness Sensor













# Heat Map Occupancy Sensor









# **Cubicle Availability Indicator**







# **Cubicle Availability Indicator**



## **Cubicle Indicators**





## **Indicators Lighting**





Male/ Female
Toilet Cubicle
Availability
Indicator
(Outside Toilets)









#### **Dashboard**



#### **SMART WASHROOM SOLUTION**



### **Overview**



#### **Total Toilets Status**





#### **To Do List for the Cleaner**





## **Notification to Supervisor**



#### **Total Consumables**





## **Air Quality Sensors**



# Why Smart Washroom?



#### Pleasant Analysis Display (Dashboard)

01

Full overview of managing washrooms

02

Better
Delegation of
manpower

03

Real Time Update of Status



### **Cost Saving**

Better delegation meaning lesser manpower needed

1 manager can manage multiple sites

Remote managing instead of constantly having to be at 1 location





- Real time information allows fast response
- Lesser complaints from tenants
- Building managements knows how wellmaintained toilets are
- Annual Reports will reflect better of building management

**Improved KPI** 

## **Schematic** Router Gateway w. HMS HMS HMS IAQ Sensors Sensors Occupancy Occupancy Occupancy

# Q&A



#### **Contact Us:**

Phone Number: (+65) 6741 1218

E