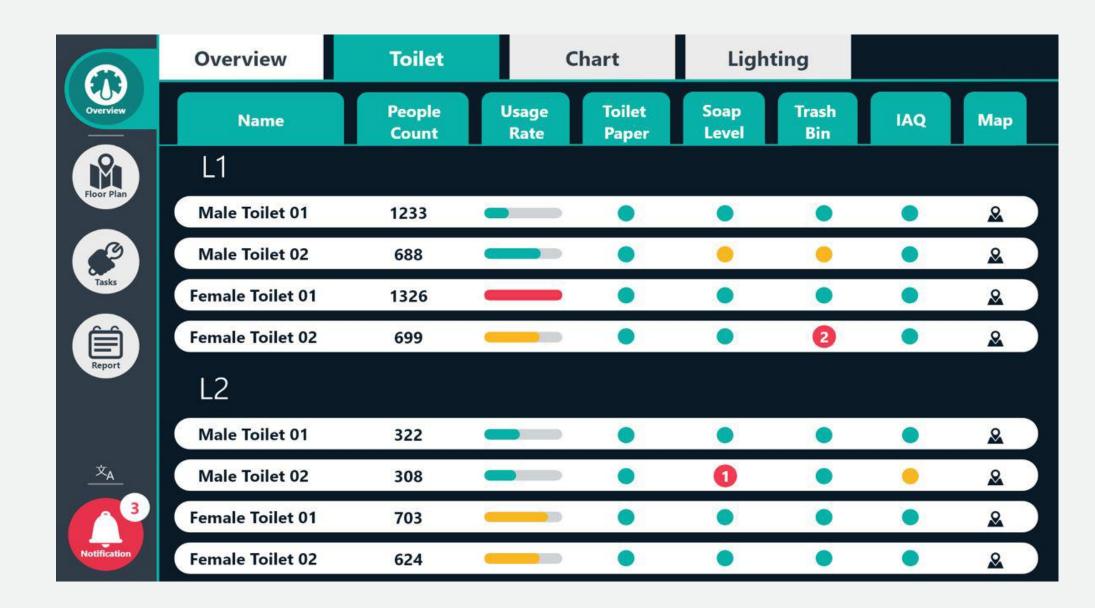

Air Quality Sensor

Toilet Roll Sensor

Hand Towel Sensor

Bin Fullness Sensor

Heat Map Occupancy Sensor



#### **Smart Indicators**

Cubicle Availability Indicator

Male/ Female Toilet Cubicle Availability Indicator (Outside Toilets)

Handicap/ Nursing Room Availability Indicator (Outside Toilets)







**Air Quality Sensor** 



# Toilet Roll Sensor









## **Hand Towel Sensor**



# Bin Fullness Sensor













# Heat Map Occupancy Sensor









# **Cubicle Availability Indicator**







# **Cubicle Availability Indicator**



## **Cubicle Indicators**





## **Indicators Lighting**





Male/ Female
Toilet Cubicle
Availability
Indicator
(Outside Toilets)









#### **Dashboard**



#### **SMART WASHROOM SOLUTION**



### **Overview**



#### **Total Toilets Status**





#### **To Do List for the Cleaner**





## **Notification to Supervisor**



#### **Total Consumables**





## **Air Quality Sensors**



# Why Smart Washroom?



#### Pleasant Analysis Display (Dashboard)

01

Full overview of managing washrooms

02

Better
Delegation of
manpower

03

Real Time Update of Status



### **Cost Saving**

Better delegation meaning lesser manpower needed

1 manager can manage multiple sites

Remote managing instead of constantly having to be at 1 location





- Real time information allows fast response
- Lesser complaints from tenants
- Building managements knows how wellmaintained toilets are
- Annual Reports will reflect better of building management

**Improved KPI** 

## **Schematic** Router Gateway w. HMS HMS HMS IAQ Sensors Sensors Occupancy Occu