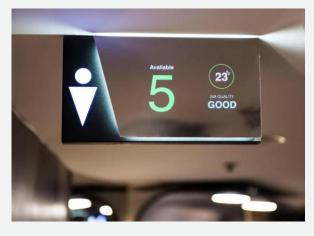

#### **Smart Indicators**

Cubicle Availability Indicator

Male/ Female Toilet Cubicle Availability Indicator (Outside Toilets)

Handicap/ Nursing Room Availability Indicator (Outside Toilets)

**Air Quality Sensor** 

# **Cubicle Availability Indicator**

## **Indicators Lighting**

Male/ Female
Toilet Cubicle
Availability
Indicator
(Outside Toilets)