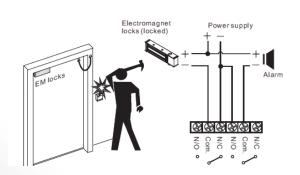

## **Emergency Break Glass**

FA-102W/2P

FA-102G/2P

FA-102W/2P or FA-102G/2P Emergency breakglass, with double pole change over contacts from N/C (Normally close) to N/O (Normally open).

The main function is to override the electrical locking / release devices in case of emergency.