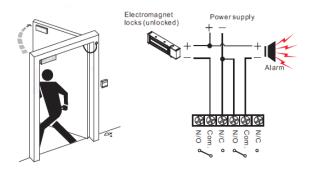

## **Emergency Break Glass**

FA-102W/2P

FA-102G/2P

FA-102W/2P or FA-102G/2P Emergency breakglass, with double pole change over contacts from N/C (Normally close) to N/O (Normally open).

The main function is to override the electrical locking / release devices in case of emergency.